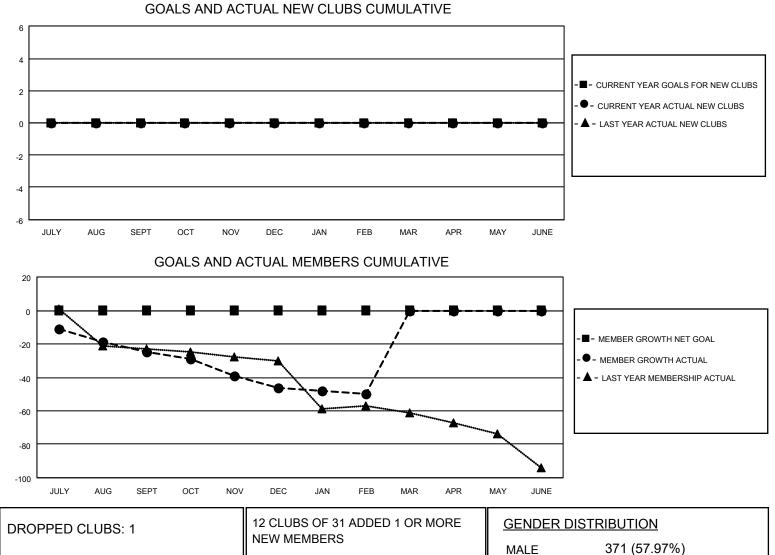

## LOCATION WASHINGTON

District 19 B

Results as of: 2/28/2021

| Clubs                 |               |           |               | Members               |                        |                         |                                                    |  |  |
|-----------------------|---------------|-----------|---------------|-----------------------|------------------------|-------------------------|----------------------------------------------------|--|--|
| RESULTS FOR 2020-2021 |               |           |               | RESULTS FOR 2020-2021 |                        |                         |                                                    |  |  |
| QUARTER               | NEW CLUB GOAL | NEW CLUBS | DROPPED CLUBS | QUARTER MEM           | BER GROWTH NET<br>GOAL | MEMBER GROWTH<br>ACTUAL | DROPPED<br>MEMBERS ACTUAL<br>(including transfers) |  |  |
| JULY/AUG/SEPT         | 0             | 0         | 1             | JULY/AUG/SEPT         | 0                      | 14                      | 32                                                 |  |  |
| OCT/NOV/DEC           | 0             | 0         | 0             | OCT/NOV/DEC           | 0                      | 11                      | 30                                                 |  |  |
| JAN/FEB/MAR           | 0             | 0         | 0             | JAN/FEB/MAR           | 0                      | 7                       | 9                                                  |  |  |
| APR/MAY/JUNE          | 0             | 0         | 0             | APR/MAY/JUNE          | 0                      | 0                       | 0                                                  |  |  |

| DROPPED MEMBERS |    |                                              | FEMALE                    | 269 (42.03%) |             |
|-----------------|----|----------------------------------------------|---------------------------|--------------|-------------|
| DECEASED        | 8  | CLICK HERE FOR CUMULATIVE                    | TOTAL FAMILY UNIT MEMBERS |              | 1           |
| CLUB CANCELLED  | 5  | MEMBERSHIP DATA                              |                           |              |             |
| OTHER           | 58 |                                              | FAMILY MEMBER             |              |             |
| TOTAL           | 71 |                                              | DOED                      |              |             |
| MBP0181         |    | ht 2021 Lions Clubs International All Rights | Peserved                  | [            | Page 1 of 1 |